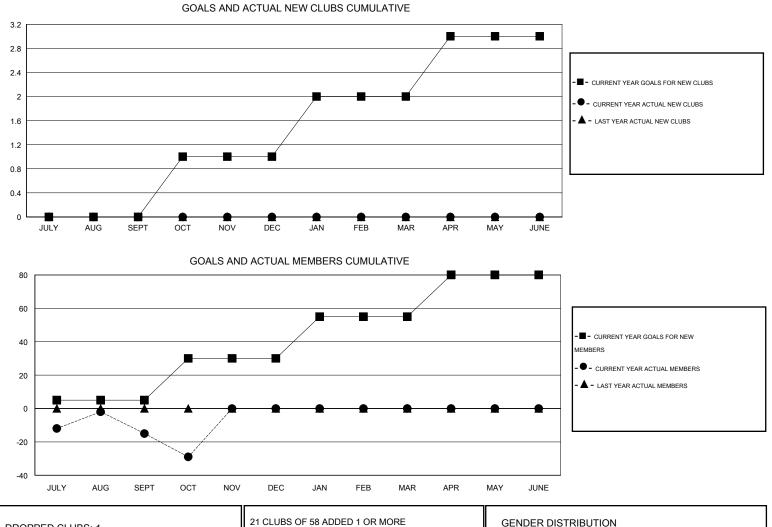

## GMT: OPEN

| LOCAT |     | ОНЮ |
|-------|-----|-----|
| LUCAT | UN. |     |

| GMT | CA | 1 |
|-----|----|---|
|     |    |   |

| -                     |                  | Clubs     |                  |                       |               |                    | Members                             |                    |                  |
|-----------------------|------------------|-----------|------------------|-----------------------|---------------|--------------------|-------------------------------------|--------------------|------------------|
| RESULTS FOR 2016-2017 |                  |           |                  | RESULTS FOR 2016-2017 |               |                    |                                     |                    |                  |
| QUARTER               | NEW CLUB<br>GOAL | NEW CLUBS | DROPPED<br>CLUBS | NET<br>GAIN/LOSS      | QUARTER       | NEW MEMBER<br>GOAL | CHARTER AND<br>NEW MEMBERS<br>ADDED | DROPPED<br>MEMBERS | NET<br>GAIN/LOSS |
| JULY/AUG/SEPT         | 0                | 0         | 0                | 0                     | JULY/AUG/SEPT | 5                  | 46                                  | 61                 | -15              |
| OCT/NOV/DEC           | 1                | 0         | 1                | -1                    | OCT/NOV/DEC   | 25                 | 7                                   | 21                 | -14              |
| JAN/FEB/MAR           | 1                | 0         | 0                | 0                     | JAN/FEB/MAR   | 25                 | 0                                   | 0                  | 0                |
| APR/MAY/JUNE          | 1                | 0         | 0                | 0                     | APR/MAY/JUNE  | 25                 | 0                                   | 0                  | 0                |

| DROPPED CLUBS: 1 |    | 21 CLUBS OF 58 ADDED 1 OR MORE<br>NEW MEMBERS | GENDER DISTRIBUTION   |                |      |
|------------------|----|-----------------------------------------------|-----------------------|----------------|------|
|                  |    |                                               | MALE                  | 1,265 (74.59%) |      |
|                  |    |                                               | FEMALE                | 431 (25.41%)   |      |
| DROPPED MEMBERS  |    |                                               |                       |                |      |
| DECEASED         | 17 | CLICK HERE FOR HEALTH                         |                       |                | 40.4 |
| CLUB CANCELLED   | 4  | ASSESSMENT DATA                               | FAMILY UNIT MEMBERS   |                | 184  |
| OTHER            | 61 |                                               | HEAD OF HOUSEHOLD     |                | 92   |
| TOTAL            | 82 |                                               | NON-HEAD OF HOUSEHOLD |                | 92   |
|                  |    |                                               |                       |                |      |